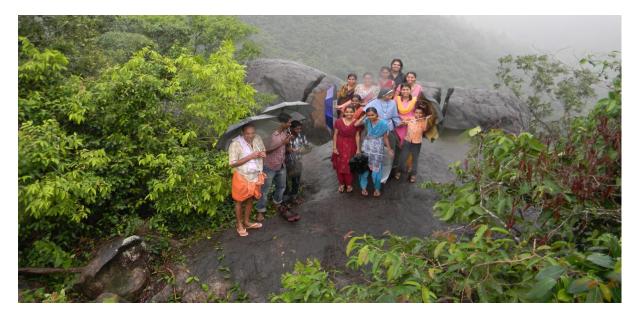

### Seven day special camp at Kayyoor Grama Punchayath

#### Seven Day Special Camp

The seven day special camp of NSS unit of Pala St Thomas College started on 9th September 2016 at Khristhu Jyothi English Medium School, Kayyoor.

Camp was officially inaugurated by Sri. Jose K. Mani MP in the presence of Dr. Sunny Joseph, Principal Sri. Francis Baby, Principal host school on 10<sup>th</sup> September at 11:30 am. Soon after the inauguration ceremony, a debate was held on the topic 'Does Social media badly influence youth'. Next session led by Prof. Ashish Joseph on the topic 'Basic life support and first aid' was productive. Then the class led by Prof. Joby Mathew on 'Time management' was very helpful for the volunteers.