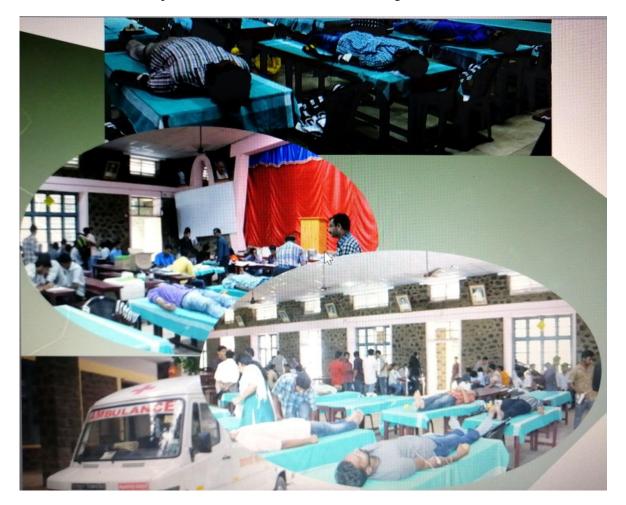

amme Officers, National Service Scheme
- 3) HODs
- 4) Coordinator, IQAC
- 5) Enquiry
- 6) Volunteer Secretary
- 7) System administrator
- 8) In-charge, Computer Centre
- 9) File copy

+91 4822 212317 +91 9188420859 +91 9447140859

principal.stc@gmail.com www.stcp.ac.in Arunapuram P.O., Kottayam Kerala - 686 574 India

#### **BLOOD DONATION CAMP**

As a follow up of the blood donation camp conducted on 5<sup>th</sup> July 2016 due to the active response from the college another camp was organized on 11<sup>th</sup> January 2017. The program gave another opportunity for the energetic youth in the campus to contribute for the society. Principal Dr. Sunny Joseph inaugurated the program. Program officers and volunteer secretaries lead the camp. 108 students donated blood including volunteers.



Name of the Activity

: Blood Donation Camp

Year of Activity : 2016-17

Number of Students Participated : 108

Name of the Organising unit/

agency/ collaborating agency : NSS

| SL<br>No. | Name of the Student     | Class   | Class     |      |
|-----------|-------------------------|---------|-----------|------|
| 1.        | M A HTILA               | HBA     | MALAYALAM | 525  |
| 2.        | AKHILA                  | HBA     | MALAYALAM | 526  |
| 3.        | AKHIL REJ               | HBA     | MALAYALAM | \$27 |
| 4         | AKHIL SOMAN             | IIBA    | MALAYALAM | 528  |
| 5.        | AKHIL SURESH            | IIBA    | MALAYALAM | 529  |
| 6         | ALBIN BABY              | IIBA    | MALAYALAM | 530  |
| 7.        | ALBIN REJI              | IIBA    | MALAYALAM | 531  |