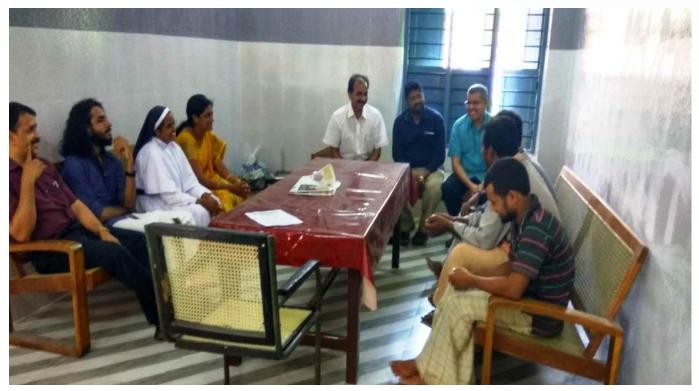

# 'ULKAZCHA: A visit to Mariyasadanam psycho social rehabilitation centre

### 'ULKAZCHA': A VISIT TO PSYCHO SOCIAL REHABILITATION CENTRE

Volunteers of the NSS unit spent an entire day 27<sup>th</sup> September 2016 along with mentally challenged friends at Mariyasadanam Psycho Social Rehabilitation Centre Palai to make them happy. Volunteers listened to their chatters, played games with them, performed cultural programs for them as well as enjoyed their programs and had food with them. It was a different program for the volunteers as it provided different insights for them.