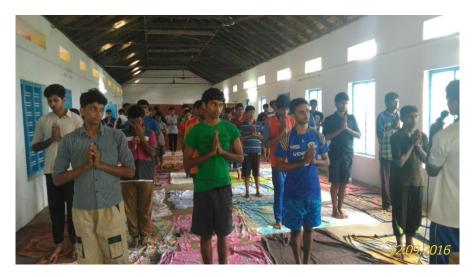

Each day of the Camp started with a Yoga Training Session.

On 11<sup>th</sup> September morning volunteers visited Don Bosco Poor Home Kadanadu, to incultivate values of social commitment among them. Seminar lead by Prof. Tony Joseph on 'Tips for a happy life' was very motivating. After the class volunteers set out for the anti plastic campaign at 'Naadukaani' an ecotourism spot. Cultural Programs in the evening was an opportunity for the volunteers to exhibit their hidden talents.

The camp which gave many memorable moments for the volunteers came to an end on 15<sup>th</sup> September with the closing ceremony which was presided over by Rev. Dr. James John Mangalath.

**Yoga Session** 