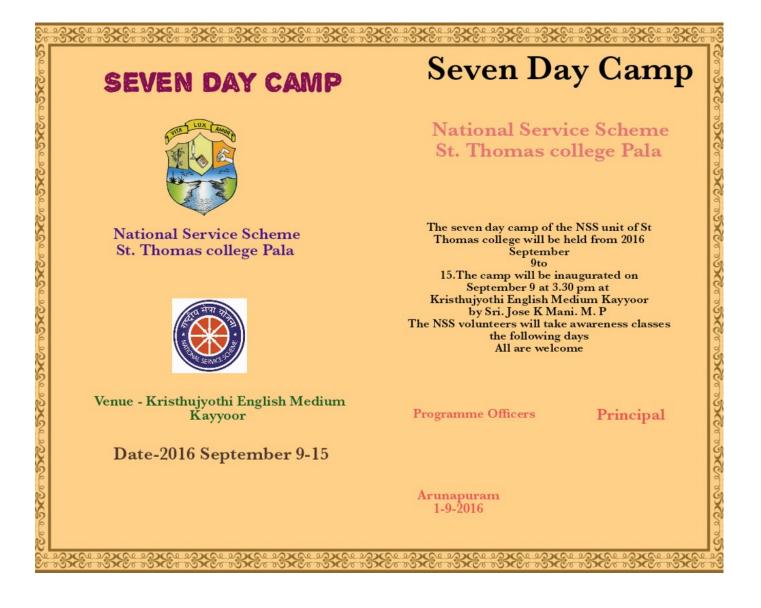

### Seven day special camp at Kayyoor Grama Punchayath

#### Seven Day Special Camp

The seven day special camp of NSS unit of Pala St Thomas College started on 9th September 2016 at Khristhu Jyothi English Medium School, Kayyoor.

Camp was officially inaugurated by Sri. Jose K. Mani MP in the presence of Dr. Sunny Joseph, Principal Sri. Francis Baby, Principal host school on 10<sup>th</sup> September at 11:30 am. Soon after the inauguration ceremony, a debate was held on the topic 'Does Social media badly influence youth'. Next session led by Prof. Ashish Joseph on the topic 'Basic life support and first aid' was productive. Then the class led by Prof. Joby Mathew on 'Time management' was very helpful for the volunteers.

Name of the Activity

: Seven day special camp at Kayyoor Grama Punchayath

Year of Activity : 2016-17

Number of Students Participated : 100

Name of the Organising unit/ agency/ collaborating agency

: NSS

| SI.<br>No. | Name of the Student     | Class   |           | Class No.   |
|------------|-------------------------|---------|-----------|-------------|
| 1.         | KIRAN MATHEW            | II BSC  | PHYSICS   | 91          |
| 2.         | SARATH GOPAN            | III BSC | PHYSICS   | 102         |
| 3.         | ABHIJITH PRAKASH        | IIBA    | MALAYALAM | 521         |
| 4.         | AJAI JAISON             | II BSC  | ZOOLOGY   | 245         |
| 5.         | DAVID JOSE              | II BSC  | PHYSICS   | 83          |
| 6.         | DOMENIC MATHEW          | II BCOM | COMMERCE  | 619         |
| 7.         | MIDHUN SEBASTIAN        | II BCOM | COMMERCE  | 637         |
| 8.         | SETHU MOHANAN           | II BCOM | COMMERCE  | 648         |
| 9.         | DON JOSEPH              | II BA   | ENGLISH   | 465         |
| 10.        | JOSEPH KURIAN           | II BA   | ENGLISH   | 474         |
| 11.        | AJAY N THOMAS           | II BSC  | PHYSICS   | 64          |
| 12.        | JOHNS K SUBASH          | II BSC  | MATHS     | 19          |
| 13.        | JOSBIN SEBASTIAN        | II BCOM | COMMERCE  | 629         |
| 14.        | ADITH CYRIL MATHEWS     | II BA   | ECONOMICS | 301         |
| 15.        | DIBIN V ALANKARA        | II BA   | ECONOMICS | 324         |
| 16.        | АВНИТНА S               | II BSC  | ZOOLOGY   | 241         |
| 17.        | GLENN GEORGE MEKKADEN   | III BA  | ENGLISH   | 464         |
| 18.        | ARAVIND KRISHNAN A N    | II BA   | ECONOMICS | 317         |
| 19.        | VISHAK SABU             | II BA   | ECONOMICS | 354         |
| 20.        | BIBIN BABY              | II BA   | ENGLISH   | 464         |
| 21.        |                         | II BSC  | PHYSICS   | 97          |
| 22.        | ANIX ANTONY             | II BSC  | BOTANY    | 195         |
| 23.        | MARTIN THOMAS           | II BSC  | BOTANY    | 213         |
| 24.        | ALBIN T K               | II BSC  | PHYSICS   | 69          |
| 25.        | EMIL SENNY              | II BA   | ECONOMICS | 326         |
| 25.<br>26. | ARUN T GOPAL            | II BSC  | BOTANY    | 197         |
| 20.        | SARATH SURESH           | II BSC  | BOTANY    | 219         |
|            | DINANATH S VADAKKUMMURY | II BSC  | BOTANY    | 198         |
| 28.        | SACHIN SHAJI            | II BA   | ECONOMICS | 340         |
| 29.<br>20  | MELVIN MATHEW           | II BA   | ECONOMICS | 337         |
| 30.<br>31. | AJITH SEBASTIAN         | II BA   | ECONOMICS | 307 SERVICE |