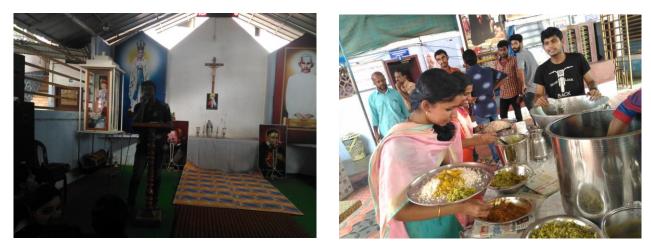

## Visiting Maria Sadanam, A home for the Mentally Challenged

#### Visit to Mariasadanam, Palai

As part of the Christmas month celebrations and activities the students and teachers of the English Department visited Mariasadanam, a home for the mentally challenged at Pala on 19.12.2016. They spent their time singing, dancing and interacting with the inmates and giving them a time of relief and comfort.

Director of Mariasadanam, Sri Santhosh welcomed the teachers and students. Students talked at length with the inmates and found the opportunity worth cherishing. They parted spending value time there and also shared some gifts.

The students and teachers of the English Department celebrated Christmas with the inmates of Mariasadanam, a home for the mentally challenged destitute at Pala.

The Function was organized by the English Literary Association. Students and teachers gave gifts to the inmates and cultural programmes were held. Prof. Cherian Vadakkekunnel, HOD, gave leadership. The students as well as the faculty were deeply touched by the innocent love and hospitality of the mentally challenged inmates of Mariasadanam who played hosts in the celebrations. Mr. Santhosh (the Director of

Mariasadanm) and his family live with the inmates of Mariasadanam in the same compound. The visit helped us to look at Christmas celebrations in a new light.

"I am overwhelmed by the love and concern of the English Department for the mentally challenged destitute of Mariasadanam. I have always placed Tommy sir in the position of an elder brother. Hope the English Department would keep in touch with us in the years to come as well." Santhosh, Director of Mariasadanam.