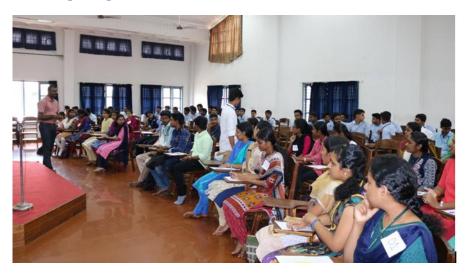

#### MATHEW T. MATHEIKAL ALL KERALA QUIZ

Prof. Mathew T Matheikal all Kerala Quiz, in the honor of Prof. Mathew T Matheikal, Former HOD Mathematics, was conducted on 07-12-2016. Teams from Fourteen Colleges across Kerala have participated in this event.

Quiz Master was Prof. Jineesh P. Joseph, Assistant Professor, S.H. College, Thevara. Dr. Sunny Joseph, Principal, delivered the prizes. Prof. Tommy Thomas Coordinated the programme.

**Prize Distribution** 