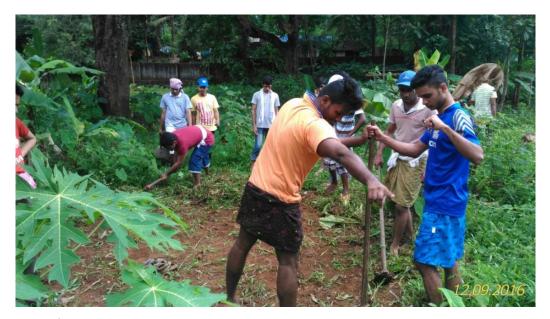

On the fourth day volunteers declared their social commitment by helping Govt. LP School, Kayyoor to start organic farming. After this Sri. Maju Puthenkandam, Former Panchayath President made the volunteers aware about the environment concerns.