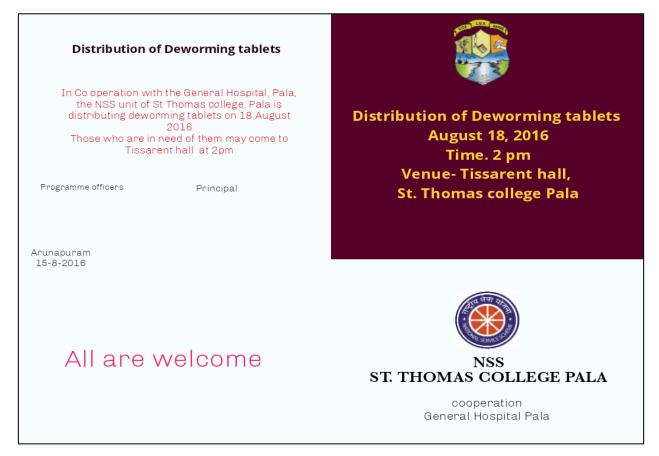

#### **Distribution of Deworming Tablets**

It was another occasion of NSS unit exposing their care for the health of college students. On 18<sup>th</sup> August 2016, in association with the Govt. hospital we conducted a free distribution of 'viragulika'. Volunteers reached to each and every student and made them aware of the precautions to be taken to prevent this disease.