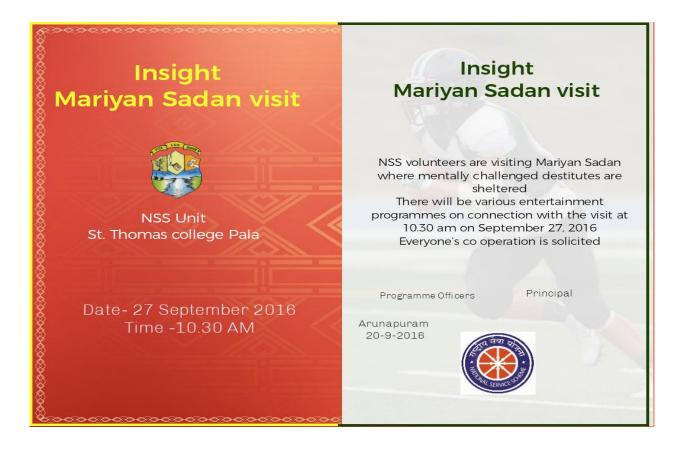

# 'ULKAZCHA: A visit to Mariyasadanam psycho social rehabilitation centre

### 'ULKAZCHA': A VISIT TO PSYCHO SOCIAL REHABILITATION CENTRE

Volunteers of the NSS unit spent an entire day 27<sup>th</sup> September 2016 along with mentally challenged friends at Mariyasadanam Psycho Social Rehabilitation Centre Palai to make them happy. Volunteers listened to their chatters, played games with them, performed cultural programs for them as well as enjoyed their programs and had food with them. It was a different program for the volunteers as it provided different insights for them.

Name of the Activity

: ULKAZCHA' A visit to Mariyasadanam psycho social rehabilitation centre

Year of Activity

: 2016-17

Number of Students Participated : 60

Name of the Organising unit/ agency/ collaborating agency