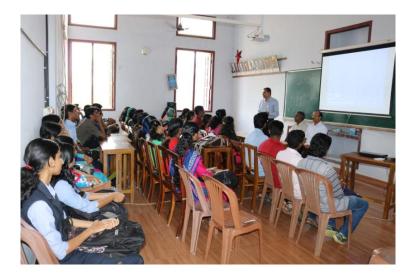

#### Seven Day Special Camp

The seven day special camp of NSS unit of Pala St Thomas College started on 9th September 2016 at Khristhu Jyothi English Medium School, Kayyoor.

Camp was officially inaugurated by Sri. Jose K. Mani MP in the presence of Dr. Sunny Joseph, Principal Sri. Francis Baby, Principal host school on 10<sup>th</sup> September at 11:30 am. Soon after the inauguration ceremony, a debate was held on the topic 'Does Social media badly influence youth'. Next session led by Prof. Ashish Joseph on the topic 'Basic life support and first aid' was productive. Then the class led by Prof. Joby Mathew on 'Time management' was very helpful for the volunteers.

Each day of the Camp started with a Yoga Training Session.

On 11<sup>th</sup> September morning volunteers visited Don Bosco Poor Home Kadanadu, to incultivate values of social commitment among them. Seminar lead by Prof. Tony Joseph on 'Tips for a happy life' was very motivating. After the class volunteers set out for the anti plastic campaign at 'Naadukaani' an ecotourism spot. Cultural Programs in the evening was an opportunity for the volunteers to exhibit their hidden talents.