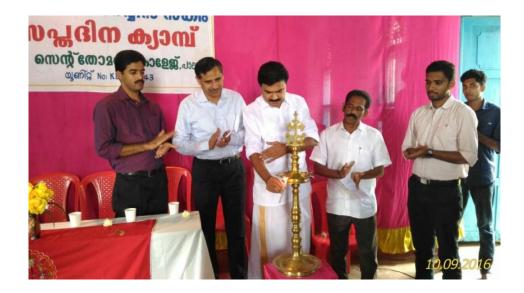

#### Seven Day Special Camp

The seven day special camp of NSS unit of Pala St Thomas College started on 9th September 2016 at Khristhu Jyothi English Medium School, Kayyoor.

Camp was officially inaugurated by Sri. Jose K. Mani MP in the presence of Dr. Sunny Joseph, Principal Sri. Francis Baby, Principal host school on 10<sup>th</sup> September at 11:30 am. Soon after the inauguration ceremony, a debate was held on the topic 'Does Social media badly influence youth'. Next session led by Prof. Ashish Joseph on the topic 'Basic life support and first aid' was productive. Then the class led by Prof. Joby Mathew on 'Time management' was very helpful for the volunteers.