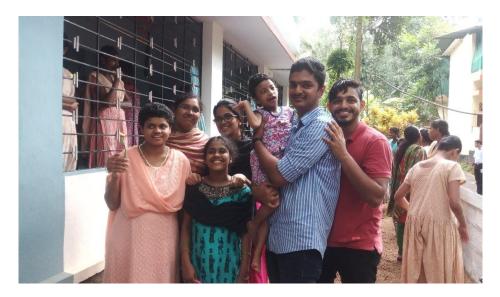

## Visiting Maria Sadanam, A home for the Mentally Challenged

#### Visit to Mariasadanam, Palai

As part of the Christmas month celebrations and activities the students and teachers of the English Department visited Mariasadanam, a home for the mentally challenged at Pala on 19.12.2016. They spent their time singing, dancing and interacting with the inmates and giving them a time of relief and comfort.

Director of Mariasadanam, Sri Santhosh welcomed the teachers and students. Students talked at length with the inmates and found the opportunity worth cherishing. They parted spending value time there and also shared some gifts.

The students and teachers of the English Department celebrated Christmas with the inmates of Mariasadanam, a home for the mentally challenged destitute at Pala.

The Function was organized by the English Literary Association. Students and teachers gave gifts to the inmates and cultural programmes were held. Prof. Cherian Vadakkekunnel, HOD, gave leadership. The students as well as the faculty were deeply touched by the innocent love and hospitality of the mentally challenged inmates of Mariasadanam who played hosts in the celebrations. Mr. Santhosh (the Director of

Mariasadanm) and his family live with the inmates of Mariasadanam in the same compound. The visit helped us to look at Christmas celebrations in a new light.

"I am overwhelmed by the love and concern of the English Department for the mentally challenged destitute of Mariasadanam. I have always placed Tommy sir in the position of an elder brother. Hope the English Department would keep in touch with us in the years to come as well." Santhosh, Director of Mariasadanam.