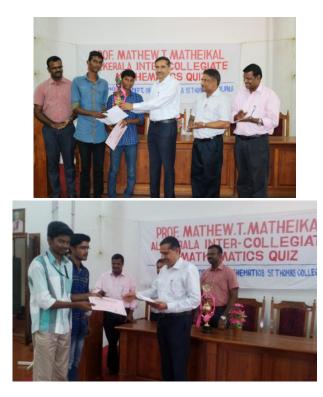

#### MATHEW T. MATHEIKAL ALL KERALA QUIZ

Prof. Mathew T Matheikal all Kerala Quiz, in the honor of Prof. Mathew T Matheikal, Former HOD Mathematics, was conducted on 07-12-2016. Teams from Fourteen Colleges across Kerala have participated in this event.

Quiz Master was Prof. Jineesh P. Joseph, Assistant Professor, S.H. College, Thevara. Dr. Sunny Joseph, Principal, delivered the prizes. Prof. Tommy Thomas Coordinated the programme.

**Prize Distribution** 

MATHEIKAL MATHS QUIZ 2016-2017 Date: 14-02-2017 Quiz Master : Jineest P Joseph, Assistant Professor SH college, Thevara Prize Distribution: Dr. Sunny Joseph Principal, St. Thomas College, Pala No. of Participants: 11 : St. Thomas College, Pala Jst Prize Ind : TKM Arts & Science College, Kollam Prize Mrd Prize : Assumption college, Changana cherry Teams Participated 1) BK College, Amalagini a) St. Dominic, Konjirappally 3) IKM College, Kollam 4) BCM College, Kottayam 5) St. Stephen's College, Ushawoor 6) Alphonsa College, Pala 1) Baselius college, Kottayam 8) SVRNSS College, Vazhoor 9) St. George college, Anwithura (0) St. Thomas College, Pala 11) Assumption College, Changanacherry 14/02/17